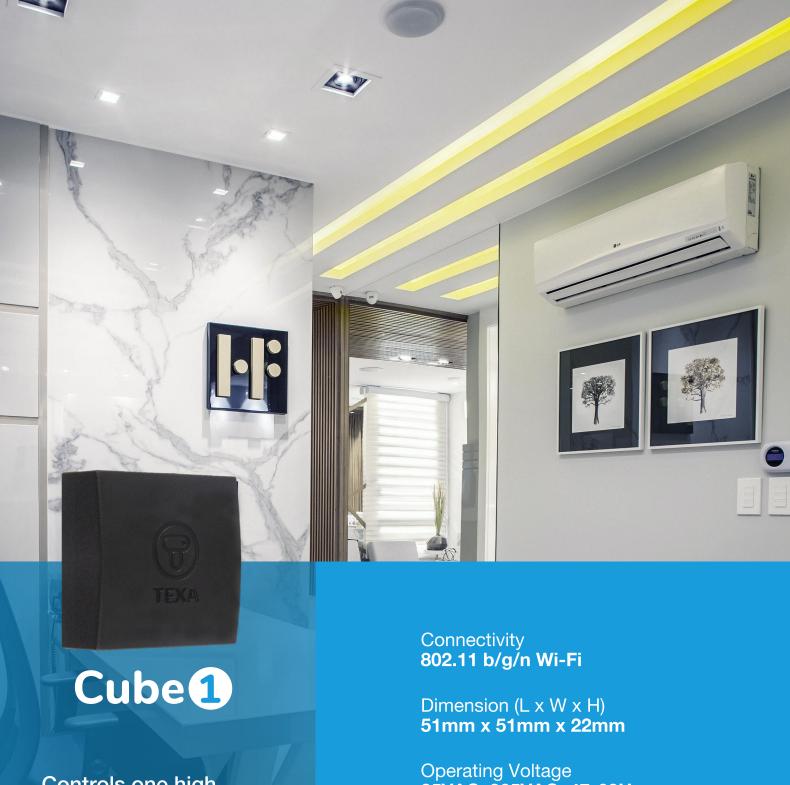

Number of Switches 1 (100A High Inrush)

Maximum Load (per switch) 4000W Resistive Load

**Operating Temperature** Operation 0°C to +70°C

**Power Consumption Less than 1W** 

Controls one high power appliance like air conditioner, geyser, motor pump, oven etc.